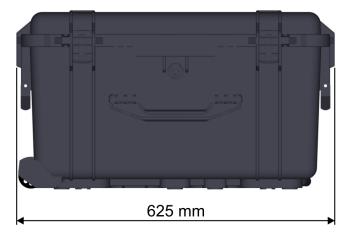

## **Technical data**

Case: Lining material: Weight: Dimensions: Durable Plastic, dust- and splash-proof PR-foam 35 kg/m3 10 kg W 625 x D 500 x H 355 mm

The cases are provided with roles and a foldaway transportation handle. To unlock the transportion handle use the detent lever 1 and move out the handle 2.