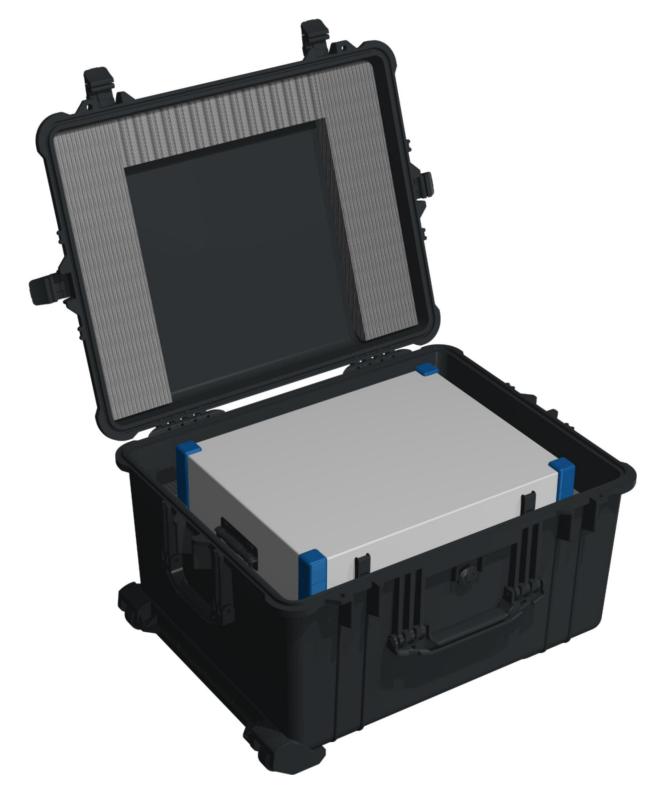

## **Transport Case to PTS 3.3 C**

The transport cases have been especially designed for the portable test system PTS 3.3 C and allows transporting the test system well protected and comfortable to the usage site. The case offers sufficient place, to accommodate beside the test equipment the standard or optionally accessories

The transport case is movable and consists of a durable plastic and is dust- and splash-proof.

## The transport case for portable test system PTS 3.3 C offers place for the following devices:

- 1 portable test system
- Standard set of voltage and current cables
- Accessories to connect the meter under test
- Optionally high current cables set

- Scanning head SH 2003 with scanning head carriage SDC 2003 and impulse cables
- Error compensated clamp-on CTs up to 100 A Clamp-on CTs up to 1000 A Flexible current transformers FLEX 3000 up to 3000 A
- Operation manual
- Further optionally accessories