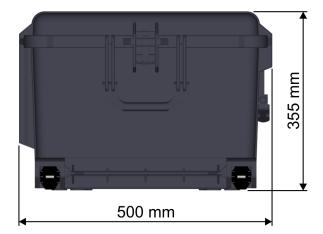

## **Technical data**

Case: Lining material: Weight: Dimensions: Durable Plastic, dust- and splash-proof PR-foam 35 kg/m3 10 kg W 625 x D 500 x H 355 mm

The cases are provided with roles and a foldaway transportation handle. To unlock the transportion handle use the detent lever 1 and move out the handle 2.