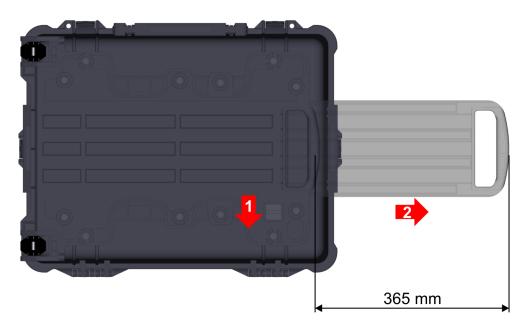

## **Technical data**

Case: Lining material: Weight: Dimensions: Durable Plastic, dust- and splash-proof PR-foam 35 kg/m3 10 kg W 625 x D 500 x H 355 mm

The cases are provided with roles and a foldaway transportation handle. To unlock the transportion handle use the detent lever 1 and move out the handle 2.