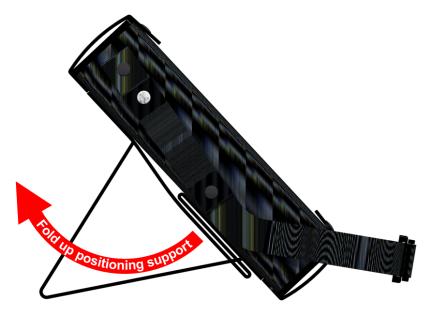

## Usage of positioning support

MTE Meter Test Equipment AG

Subject to alterations

The multifunctional applicable transport pocket allows usage of working standards under different conditions:

- Transport of the device by shoulder belt
- Hanging position in front of the operator and enabled free hands
- Shoulder belt could be used to place the device on open door of meter box
- Positioning support on rear side allows to place the device on a working desk
- Protection against damage