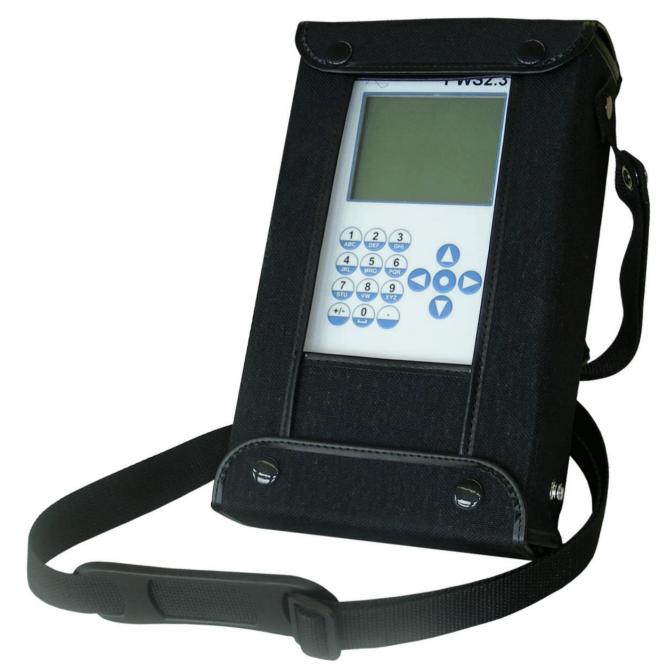

## **Transport Pocket**

for PWS 2.3 and PWS 2.3 PLUS

The transport pocket has been especially designed for the portable working standards PWS 2.3 and PWS 2.3 PLUS and allows transporting the standards well protected and comfortable to the use on site.

The multifunctional applicable transport pocket allows usage of working standards under different conditions:

- Transport of the device by shoulder belt
- Hanging position in front of the operator and enabled free hands
- Shoulder belt could be used to place the device on open door of meter box
- Positioning support on rear side allows to place the device on a working desk
- Protection against damage