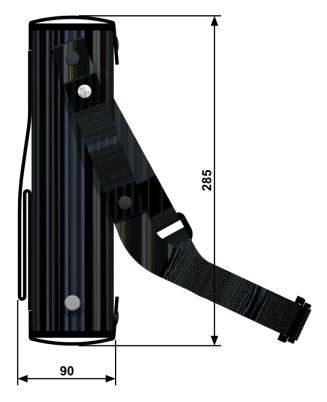

## **Technical data**

Material: Dimensions: Weight: Robust tissue W 180 x H 285 x D 90 mm approx. 700 g