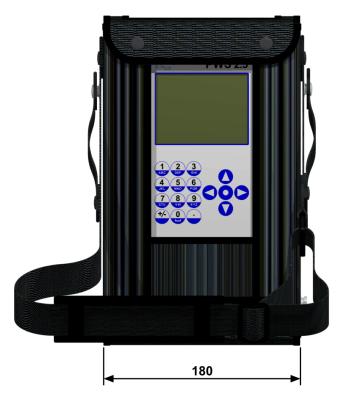

## **Technical data**

Material: Dimensions: Weight: Robust tissue W 180 x H 285 x D 90 mm approx. 700 g