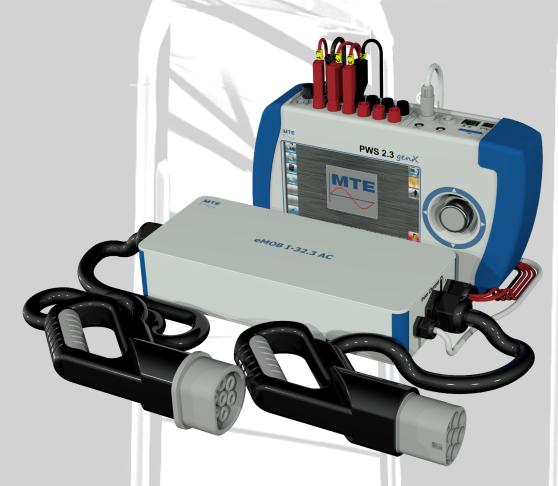

## **Meter Test Equipment**

eMOB I-32.3 AC test adapte

The new eMOB I-32.3 AC test adapter enables in combination with the PWS 2.3 genX portable working standard a comprehensive on-site test of AC charging stations for electric vehicles.

- Portable working standard accuracy class 0.1
- Easy and fast connection between charging station and vehicle
- Charging current three-phase up to 32 A (up to 22 kW power)
- User-friendly functions such as integrated operation manual
- Large 7" TFT touch screen colour display and web server for remote display of graphical user interface and remote control of the unit